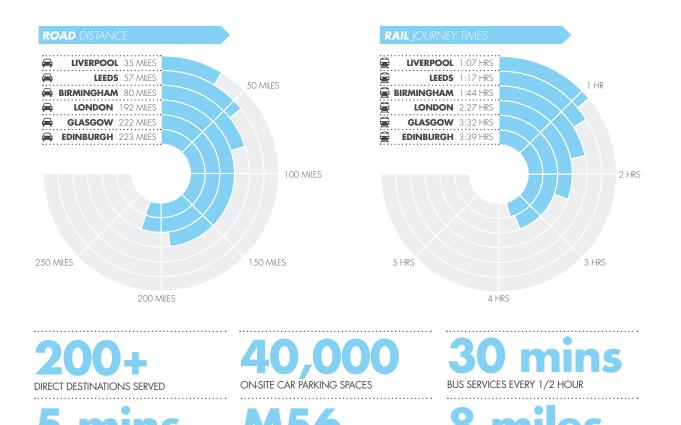

#### Only eight miles to the city centre and less than five minutes' drive to the Airport, it's located just off junction 6 of the M56.

AVRO 308 offers secure on-site parking, as well as a bus stop directly outside that serves a range of local destinations, as well as providing regular shuttle services to the main terminals and transport interchange.

DIRECT LINK TO MOTORWAY NETWORK

TO AIRPORT TERMINALS

TO MANCHESTER CITY CENTRE

**ROAD** JOURNEY TIMES