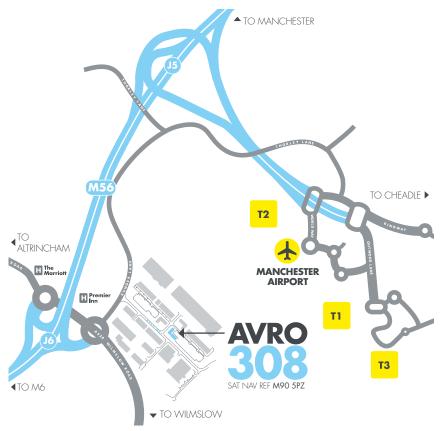

#### Only eight miles to the city centre and less than five minutes' drive to the Airport, it's located just off junction 6 of the M56.

AVRO 308 offers secure on-site parking, as well as a bus stop directly outside that serves a range of local destinations, as well as providing regular shuttle services to the main terminals and transport interchange.

#### AVRO 308 is easy to find and can be accessed directly from junction 6 of the M56, which is just under a quarter of a mile away.

The building is located at the south west side of Manchester Airport at the World Freight Terminal, which comprises 650,000 sq ft of logistics space and provides occupiers with a range of office, transit, freight and integrator solutions at the UK's northern distribution gateway.

AVRO 308 AVRO WAY WORLD FREIGHT TERMINAL MANCHESTER AIRPORT M90 5PZ

AVRO 308
GREGGS CAFÉ
COSTA COFFEE
PREMIER INN HOTEL & CONFERENCE FACILITIES
HOLIDAY INN EXPRESS HOTEL
RADISSON BLU HOTEL & SPA
TERMINAL 1
TERMINAL 2
LOCAL BUS STOP