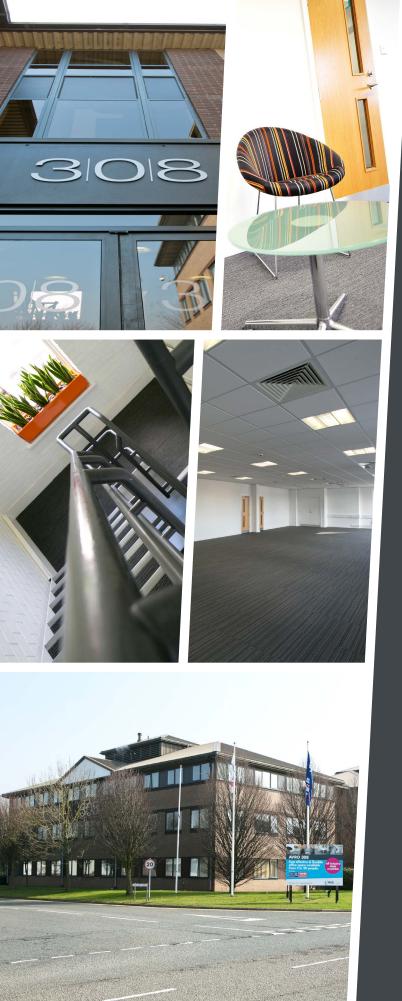

OFFICE SUITES TO LET FROM 200 – 2,500 SQ FT FOR 2 – 25 PERSONS

# WORK AT308

Located within the bustling World Freight Terminal at Manchester Airport, AVRO 308 provides flexible office suites for 2 to 25 people.

Designed for SMEs looking for cost-effective workspace at an airport or south Manchester location, offices can be rented from as little as 12 months. With an on-site coffee shop and meeting rooms for hire, AVRO 308 is fully refurbished and ready to move into now.