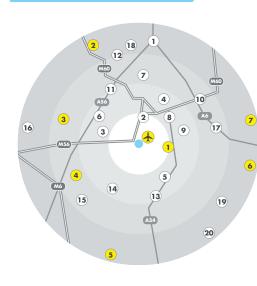

#### KEY: AVRO 308

- WITHIN 2.5 N WITHIN 5 MIL
- WITHIN 7.5 N
- WITHIN 10 M

#### TOWNS:

- 1 MANCHESTER CITY CENTRE
- (2) WYTHENSHA
- 3 HALE
- 4 DIDSBURY
- 5 WILSMLOW
- 6 ALTRINCHAM 7 CHORLTON
- 8 CHEADLE
- CHEADLE HUI
- 10 STOCKPORT

| <b>AIR</b> JOURNEY TIMES |          |                           |                              |
|--------------------------|----------|---------------------------|------------------------------|
| DUBLIN                   | 0:50 HRS | ABU DHABI + 7:10 HR       | I:50 HRS                     |
| EDINBURGH •              | 1:00 HRS | BRUSSELS •> 1:35 HR       | S NEW YORK - 7:40 HRS        |
| GLASGOW ← ┝              | 1:05 HRS | COPENHAGEN                | S PARIS                      |
| LONDON -+                | 1:05 HRS | <b>DUBAI ← → 7</b> :05 HR | s <b>ZURICH</b> •-> 1:50 HRS |

#### **PLACES OF INTEREST:**

|       |         | 1  | HANDFORTH DEAN  | 12 MINS  |
|-------|---------|----|-----------------|----------|
| MILES |         | 2  | TRAFFORD CENTRE | 13 MINS  |
| LES   |         | 3  | DUNHAM MASSEY   | 16 MINS  |
| MILES |         | 4  | TATTON PARK     | 20 MINS  |
| AILES |         | 5  | JODRELL BANK    | 27 MINS  |
|       |         | 6  | LYME PARK       | 30 MINS  |
|       |         | 7  | PEAK DISTRICT   | 30 MINS  |
| R     |         |    |                 |          |
|       | 17 MINS | 11 | SALE            | 14 MINS  |
| WE    | 8 MINS  | 12 | TRAFFORD PARK   | 1.5 MINS |
|       | 9 MINS  | 13 | ALDERLEY EDGE   | 16 MINS  |
|       | 10 MINS | 14 | MOBBERLEY       | 17 MINS  |
|       | 11 MINS | 15 | KNUTSFORD       | 18 MINS  |
| ٨     | 11MINS  | 16 | LYMM            | 19 MINS  |
|       | 12 MINS | 17 | HAZEL GROVE     | 20 MINS  |
|       | 13 MINS | 18 | SALFORD QUAYS   | 20 MINS  |
| LME   | 13 MINS | 19 | BOLLINGTON      | 26 MINS  |
|       | 13 MINS | 20 | MACCLESFIELD    | 27 MINS  |