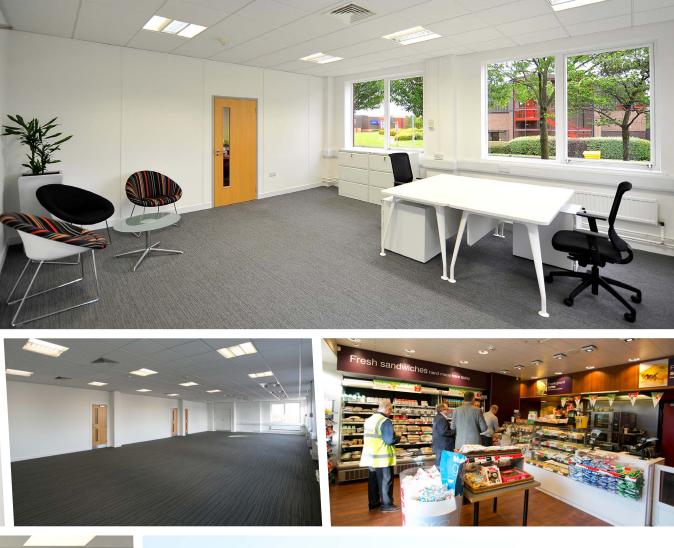

# WORK AT308

Located within the bustling World Freight Terminal at Manchester Airport, AVRO 308 provides flexible office suites for 2 to 25 people.

Designed for SMEs looking for cost-effective workspace at an airport or south Manchester location, offices can be rented from as little as 12 months. With an on-site coffee shop and meeting rooms for hire, AVRO 308 is fully refurbished and ready to move into now.