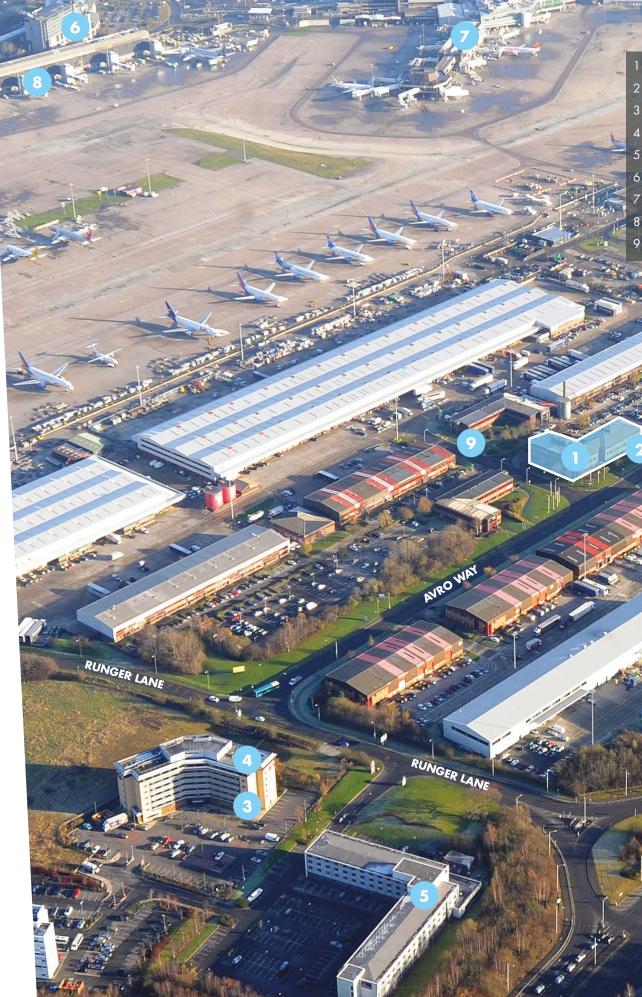

#### AVRO 308 is easy to find and can be accessed directly from junction 6 of the M56, which is just under a quarter of a mile away.

The building is located at the south west side of Manchester Airport at the World Freight Terminal, which comprises 650,000 sq ft of logistics space and provides occupiers with a range of office, transit, freight and integrator solutions at the UK's northern distribution gateway.

AVRO 308 AVRO WAY WORLD FREIGHT TERMINAL MANCHESTER AIRPORT M90 5PZ

AVRO 308
GREGGS CAFÉ
COSTA COFFEE
PREMIER INN HOTEL & CONFERENCE FACILITIES
HOLIDAY INN EXPRESS HOTEL
RADISSON BLU HOTEL & SPA
TERMINAL 1
TERMINAL 2
LOCAL BUS STOP