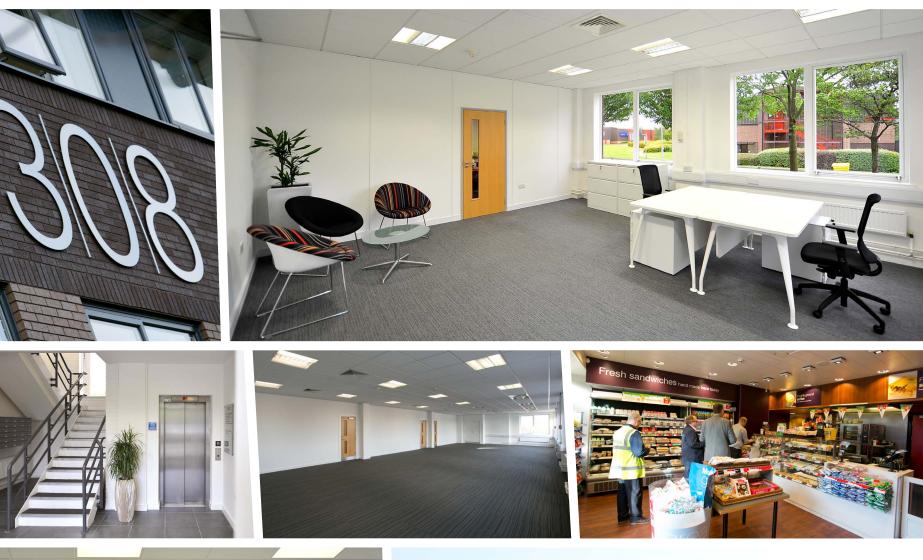

# WORK AT308

Located within the bustling World Freight Terminal at Manchester Airport, AVRO 308 provides flexible office suites for 2 to 25 people.

Designed for SMEs looking for cost-effective workspace at an airport or south Manchester location, offices can be rented from as little as 12 months. With an on-site coffee shop and meeting rooms for hire, AVRO 308 is fully refurbished and ready to move into now.

## LOCATE A 308

#### AVRO 308 is easy to find and can be accessed directly from junction 6 of the M56, which is just under a quarter of a mile away.

The building is located at the south west side of Manchester Airport at the World Freight Terminal, which comprises 650,000 sq ft of logistics space and provides occupiers with a range of office, transit, freight and integrator solutions at the UK's northern distribution gateway.