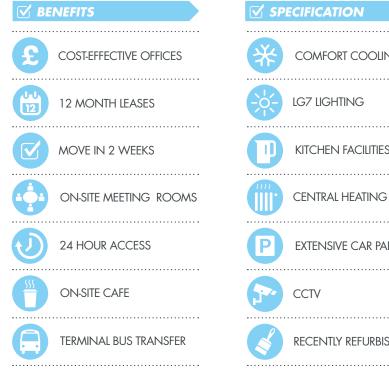

# WORK AT308

Located within the bustling World Freight Terminal at Manchester Airport, AVRO 308 provides flexible office suites for 2 to 25 people.

Designed for SMEs looking for cost-effective workspace at an airport or south Manchester location, offices can be rented from as little as 12 months. With an on-site coffee shop and meeting rooms for hire, AVRO 308 is fully refurbished and ready to move into now.