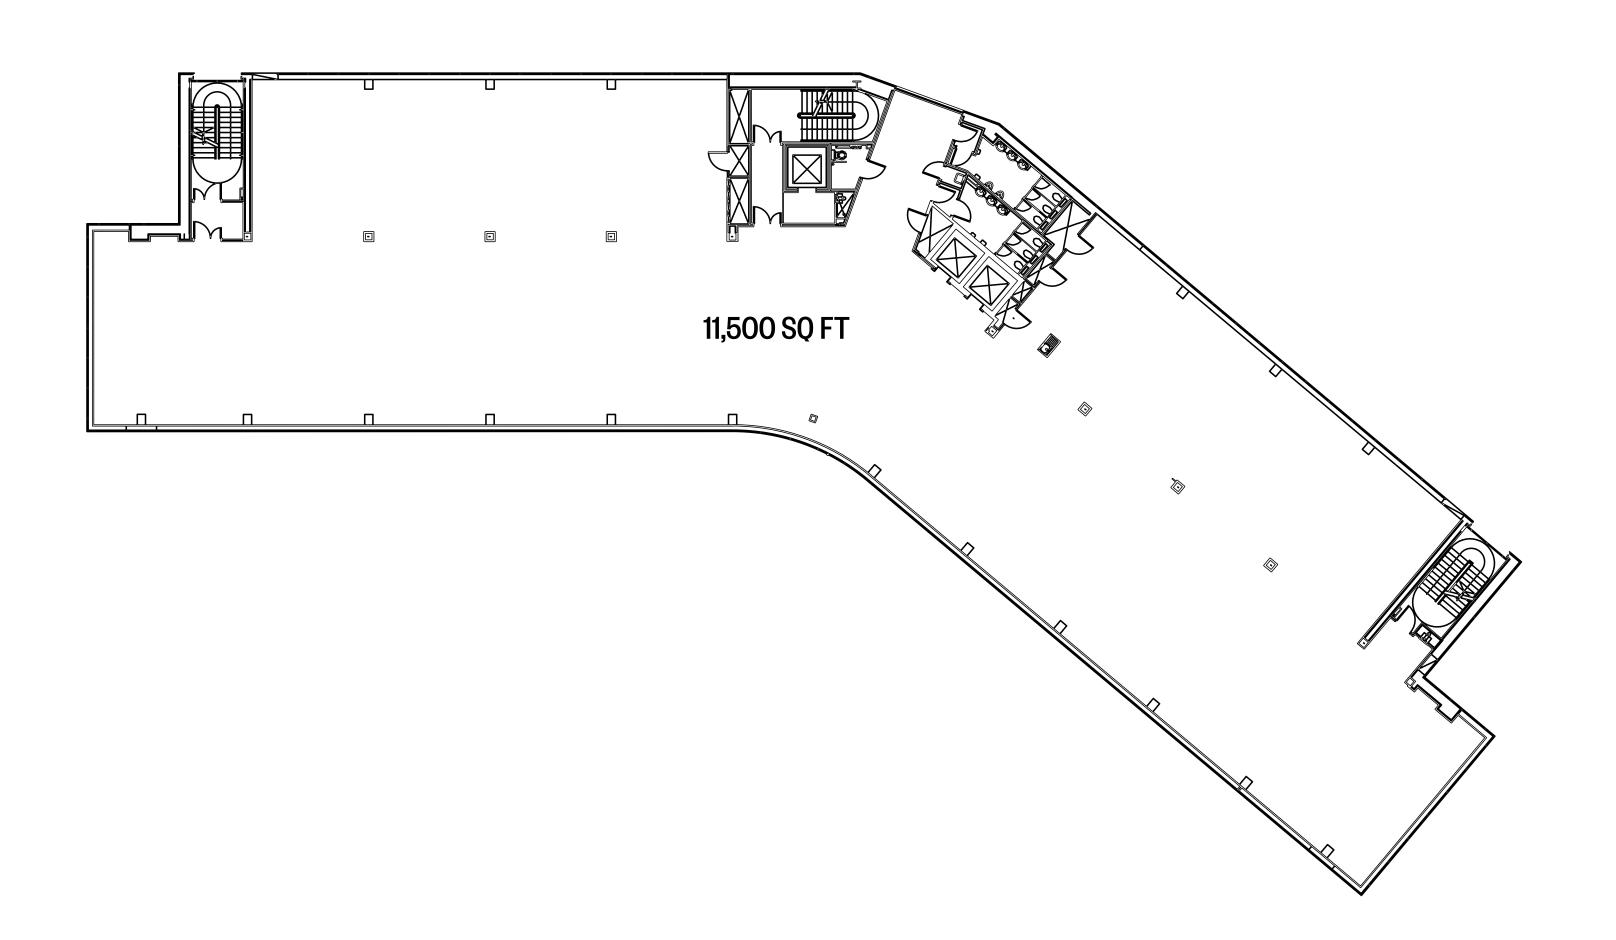

**FLOOR PLAN GALLERY** CONNECTED **DEMOGRAPHICS AIRPORT CITY MAG PROPERTY** 

| FLOOR    | (SQ FT) |
|----------|---------|
| LEVEL 7* | 11,250  |
| LEVEL 5  | 11,400  |
| LEVEL 4  | 11,400  |
| LEVEL 3  | 5,500   |
| LEVEL 2  | 11,500  |
| TOTAL    | 51,050  |
|          |         |

\*SOUTH FACING ROOF TERRACE (L7) \*\* L4 & L5 LINKED BY FEATURE STAIRCASE

VOYAGER
WELCOME
SPACE
SPEC
AMENITIES
COMMUNITY
AVAILABILITY
O FLOOR PLAN
GALLERY
CONNECTED
DEMOGRAPHICS
AIRPORT CITY

**MAG PROPERTY** 