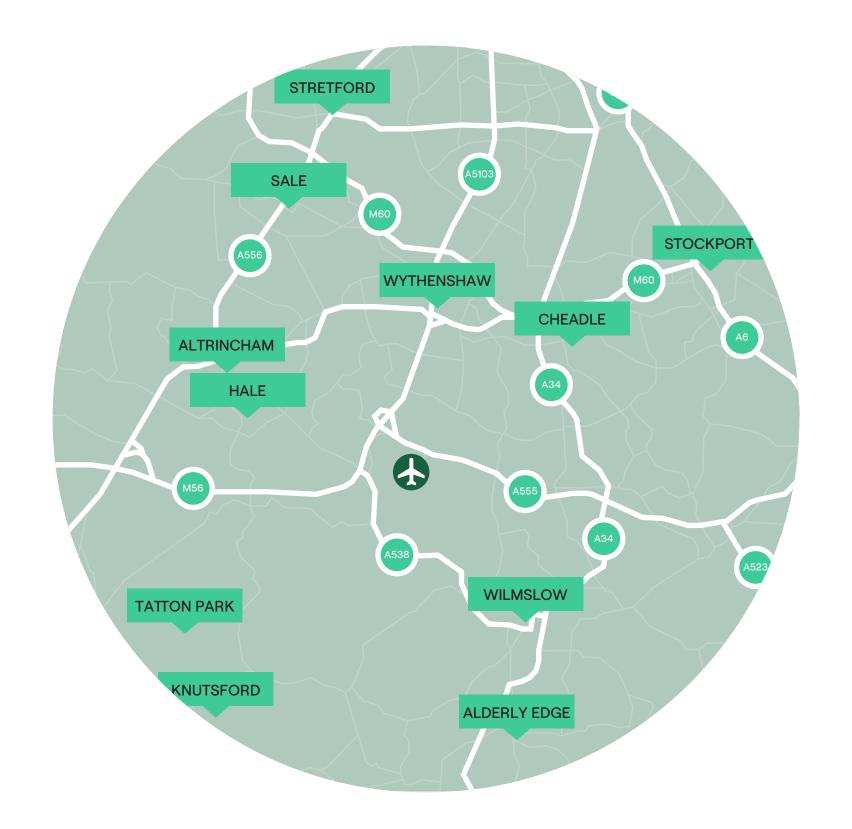

VOYAGER
WELCOME
SPACE
SPEC
AMENITIES
COMMUNITY
AVAILABILITY
FLOOR PLAN
O GALLERY
CONNECTED
DEMOGRAPHICS
AIRPORT CITY

**MAG PROPERTY** 

O CONNECTED
DEMOGRAPHICS
AIRPORT CITY
MAG PROPERTY

ENJOYING ALL THE TRANSPORT
BENEFITS OF AN INTERNATIONAL
AIRPORT AS STANDARD, VOYAGER
IS EASILY ACCESSED BY CAR, TRAM,
TRAIN OR PLANE, MEANING NOWHERE
IS BEYOND REACH.

## **BY ROAD**

WITH DIRECT ACCESS TO THE M56
MOTORWAY, VOYAGER IS PERFECTLY
LOCATED FOR YOUR COMMUTE BY CAR.

- → MANCHESTER CITY CENTRE 20 MIN DRIVE
- → INSTANT ACCESS TO THE MOTORWAY
- → 40,000 PARKING SPACES
- → 24/7 TAXI & CHAUFFEUR SERVICES
- → NORTH'S WIDEST CHOICE OF CAR RENTALS
- → ON THE DOORSTEP TO CHESHIRE