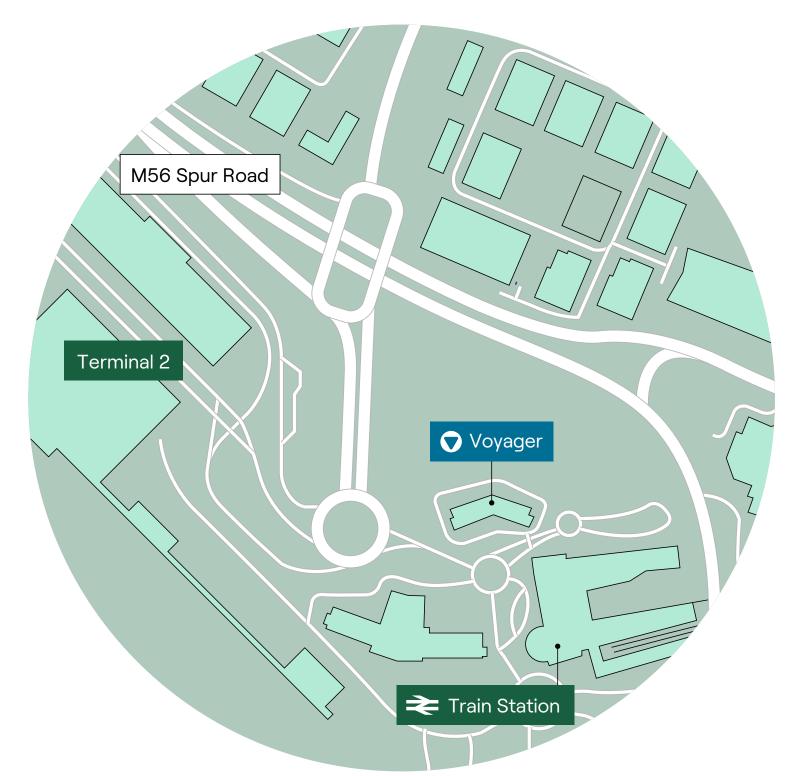

# **BY RAIL**

VOYAGER IS ONLY 5 MINUTES WALK FROM THE GROUND TRANSPORT INTERCHANGE, WHERE YOU AND YOUR STAFF CAN BENEFIT FROM AN EXTENSIVE RANGE OF LOCAL, REGIONAL AND NATIONAL RAIL CONNECTIONS.

- → NATIONAL MAINLINE TRAIN STATION ON-SITE
- → 17 MINUTES TO THE CITY CENTRE
- → 2 HOURS TO LONDON
- → 9 TRAINS PER HOUR TO MANCHESTER PICCADILLY
- → 3 TRAINS PER HOUR TO CREWE