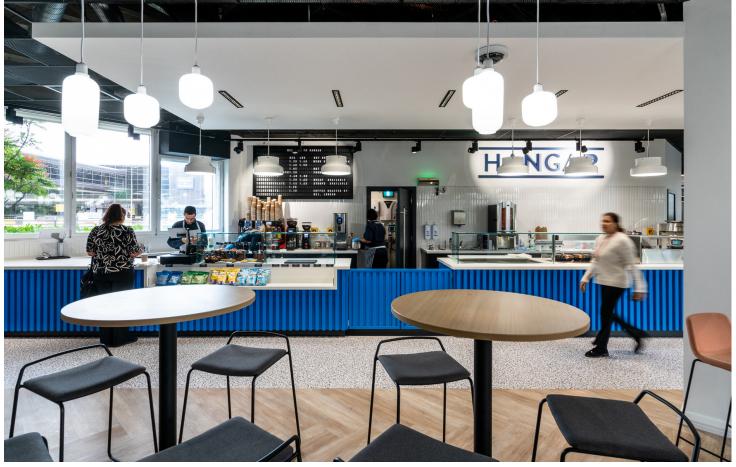

WHETHER IT'S A COFFEE BEFORE A
WORKOUT, A BUSINESS LUNCH, A TRIP
TO THE DRY CLEANERS, OR DRINKS WITH
FRIENDS, MANCHESTER AIRPORT HAS
GOT IT ALL. IT'S ALSO ON THE DOORSTEP
OF CHESHIRE WHERE YOU'LL FIND SOME
OF THE REGION'S FINEST RETAIL AND
LEISURE EXPERIENCES.

### **FOOD & DRINK**

- 30 Platform Airport City Manchester
- 31 Collage Restaurant
- 32 Clayton Hotel bar
- 33 Crowne Plaza Hotel bar
- Hilton Hotel Bar
- 35 The Airport Pub
- Caffé Nero
- 37 Café Express
- Greggs (T1)
- Pret a Manger (T1)
- 40 The Hangar (T1)
- 41 Caffé Nero (T3)
- 42 Greggs
- 43 Caffé Nero
- 44 M&S Simply Foods
- 45 Starbucks
- 46 Wrapchic