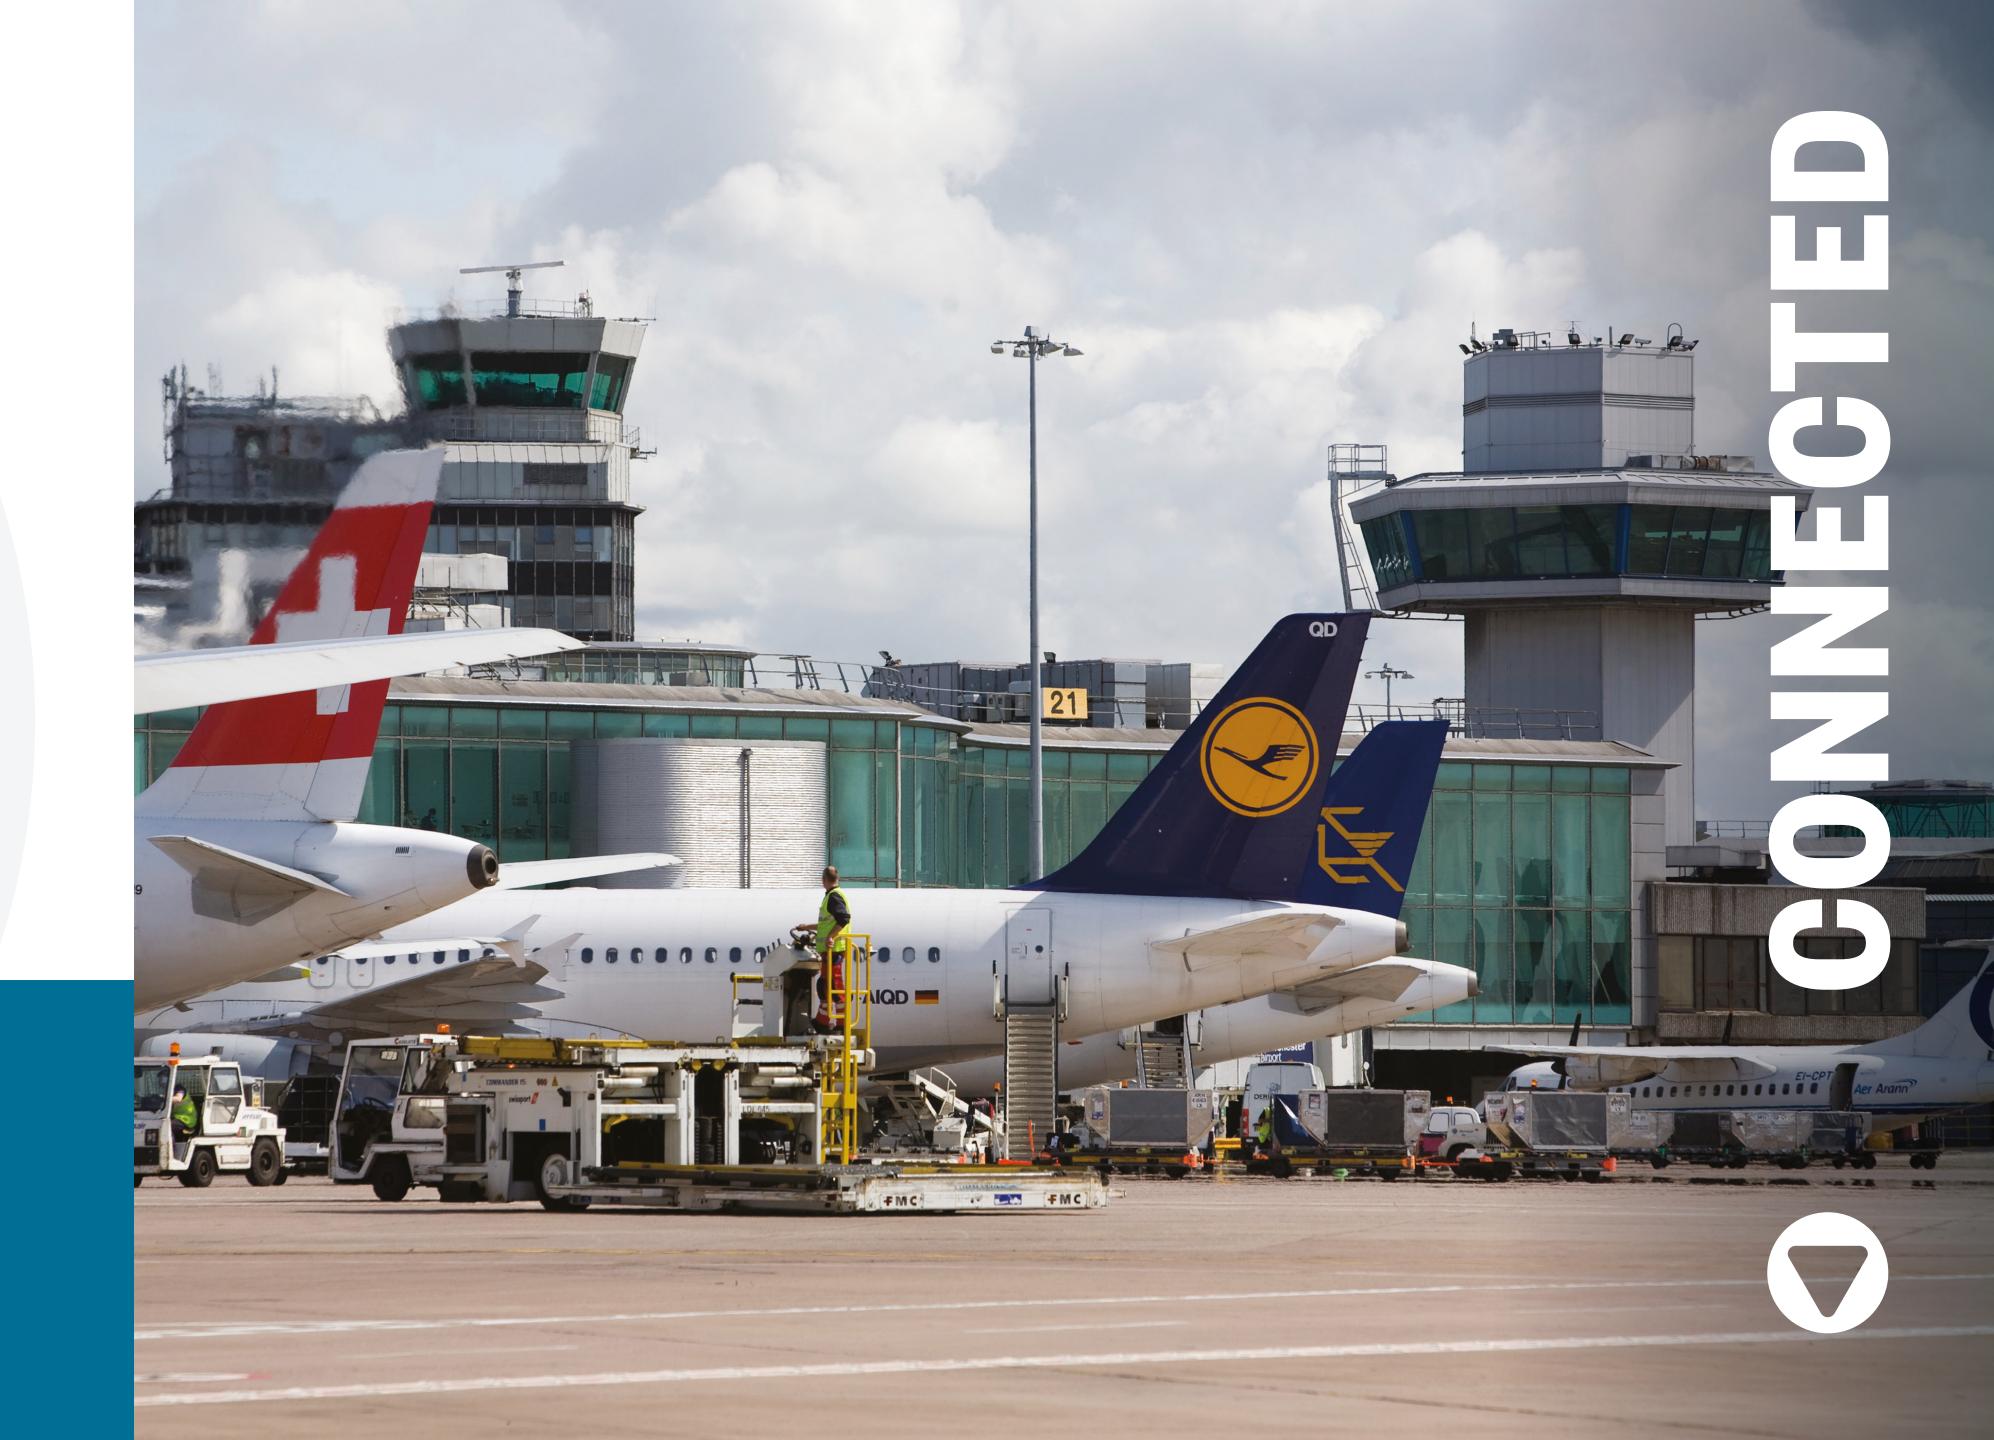

VOYAGER
WELCOME
SPACE
SPEC
AMENITIES
COMMUNITY
AVAILABILITY
FLOOR PLAN
O GALLERY
CONNECTED
DEMOGRAPHICS
AIRPORT CITY

**MAG PROPERTY** 

O CONNECTED
DEMOGRAPHICS
AIRPORT CITY
MAG PROPERTY

ENJOYING ALL THE TRANSPORT
BENEFITS OF AN INTERNATIONAL
AIRPORT AS STANDARD, VOYAGER
IS EASILY ACCESSED BY CAR, TRAM,
TRAIN OR PLANE, MEANING NOWHERE
IS BEYOND REACH.

**O CONNECTED** 

**AIRPORT CITY** 

**MAG PROPERTY** 

**DEMOGRAPHICS** 

# **BY AIR**

MANCHESTER AIRPORT LINKS 28M PASSENGERS A YEAR DIRECT TO 220 DESTINATIONS.

- → 3 WORLD CLASS TERMINALS
- → 220 INTERNATIONAL DESTINATIONS SERVED
- → 89 AIRLINES OPERATE ON-SITE
- → DIRECT TO LONDON
- → TWICE VOTED BEST UK AIRPORT IN 2012