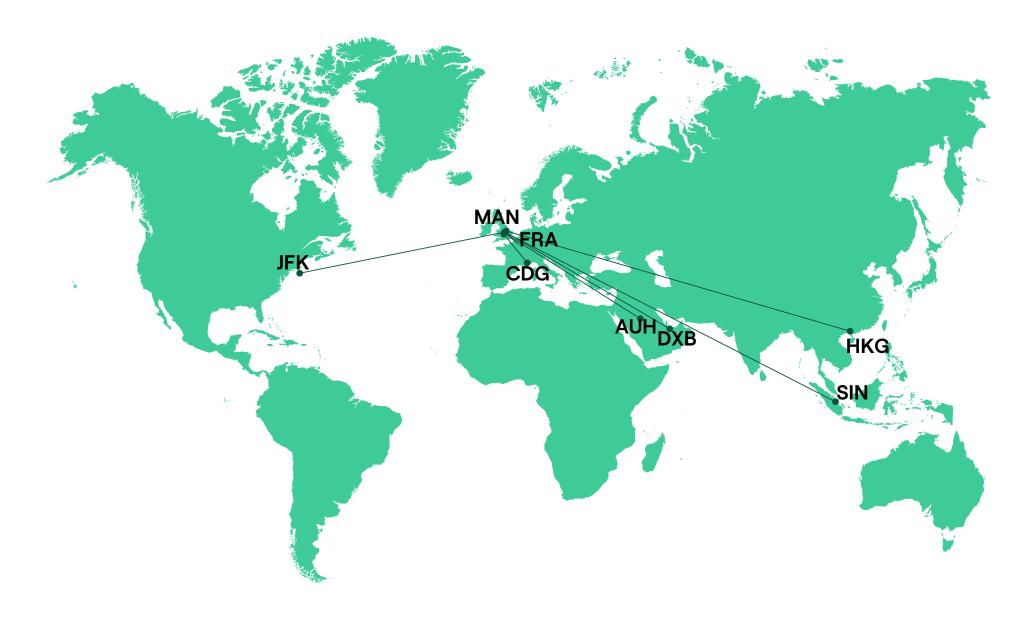

# **AIR** JOURNEY TIMES

| DUBLIN     | <b>-→</b>   |             | 0:50 hrs                              |
|------------|-------------|-------------|---------------------------------------|
| LONDON     | <b>→</b>    |             | 1:05 hrs                              |
| ABU DHABI  | •           | <b>─</b> →  | 7:10 hrs                              |
| BRUSSELS   | <b>─</b> →  |             | 1:35 hrs                              |
| COPENHAGEN | <b>─→</b>   |             | 1:50 hrs                              |
| DUBAI      | •           | <b></b> →   | 7:05 hrs                              |
| GENEVA     | <b>─</b> →  |             | 1:50 hrs                              |
| NEW YORK   | •           | <b>→</b>    | 7:40 hrs                              |
| PARIS      | <b>─</b> →  |             | 1:30 hrs                              |
| ZURICH     | <b>─</b> →  |             | 1:50 hrs                              |
| FRANKFURT  | <del></del> |             | 1:40 hrs                              |
| SINGAPORE  | •           | <b>+</b>    | 13:00 hrs                             |
| BEIJING    |             | <del></del> | 12:00 hrs                             |
|            |             |             | · · · · · · · · · · · · · · · · · · · |

# **BY AIR**

MANCHESTER AIRPORT LINKS 28M PASSENGERS A YEAR DIRECT TO 220 DESTINATIONS.

- → 3 WORLD CLASS TERMINALS
- → 220 INTERNATIONAL DESTINATIONS SERVED
- → 89 AIRLINES OPERATE ON-SITE
- → DIRECT TO LONDON
- → TWICE VOTED BEST UK AIRPORT IN 2012