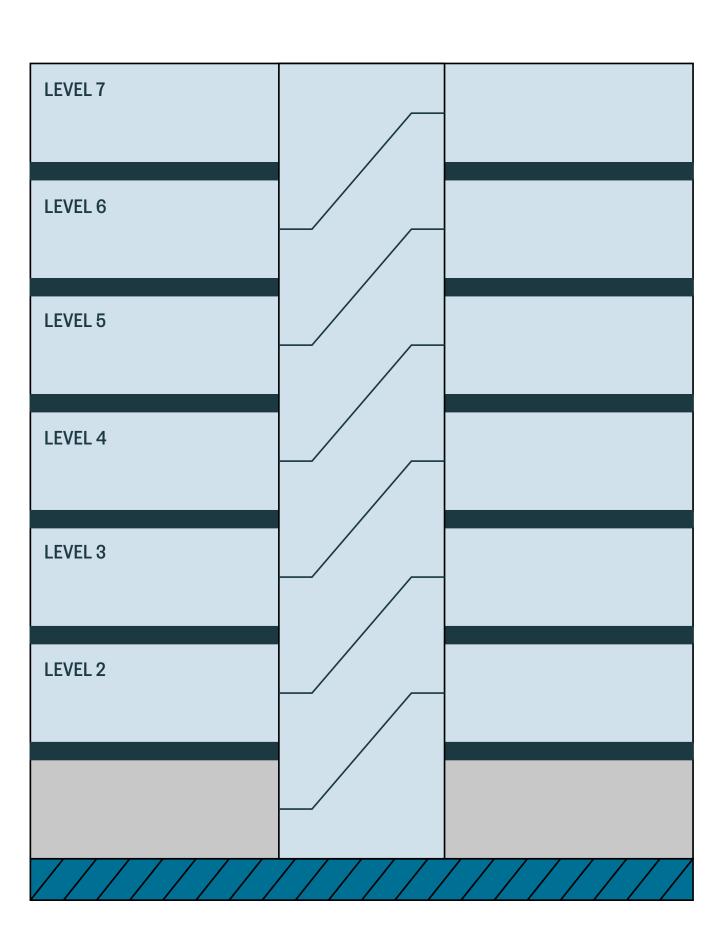

**FLOOR PLAN GALLERY** CONNECTED **DEMOGRAPHICS AIRPORT CITY MAG PROPERTY** 

| FLOOR    | (SQ FT) |
|----------|---------|
| LEVEL 7* | 11,250  |
| LEVEL 5  | 11,400  |
| LEVEL 4  | 11,400  |
| LEVEL 3  | 5,500   |
| LEVEL 2  | 11,500  |
| TOTAL    | 51,050  |
|          |         |

\*SOUTH FACING ROOF TERRACE (L7) \*\* L4 & L5 LINKED BY FEATURE STAIRCASE

VOYAGER
WELCOME
SPACE
SPEC
AMENITIES
COMMUNITY
AVAILABILITY
O FLOOR PLAN
GALLERY
CONNECTED
DEMOGRAPHICS
AIRPORT CITY

**MAG PROPERTY** 