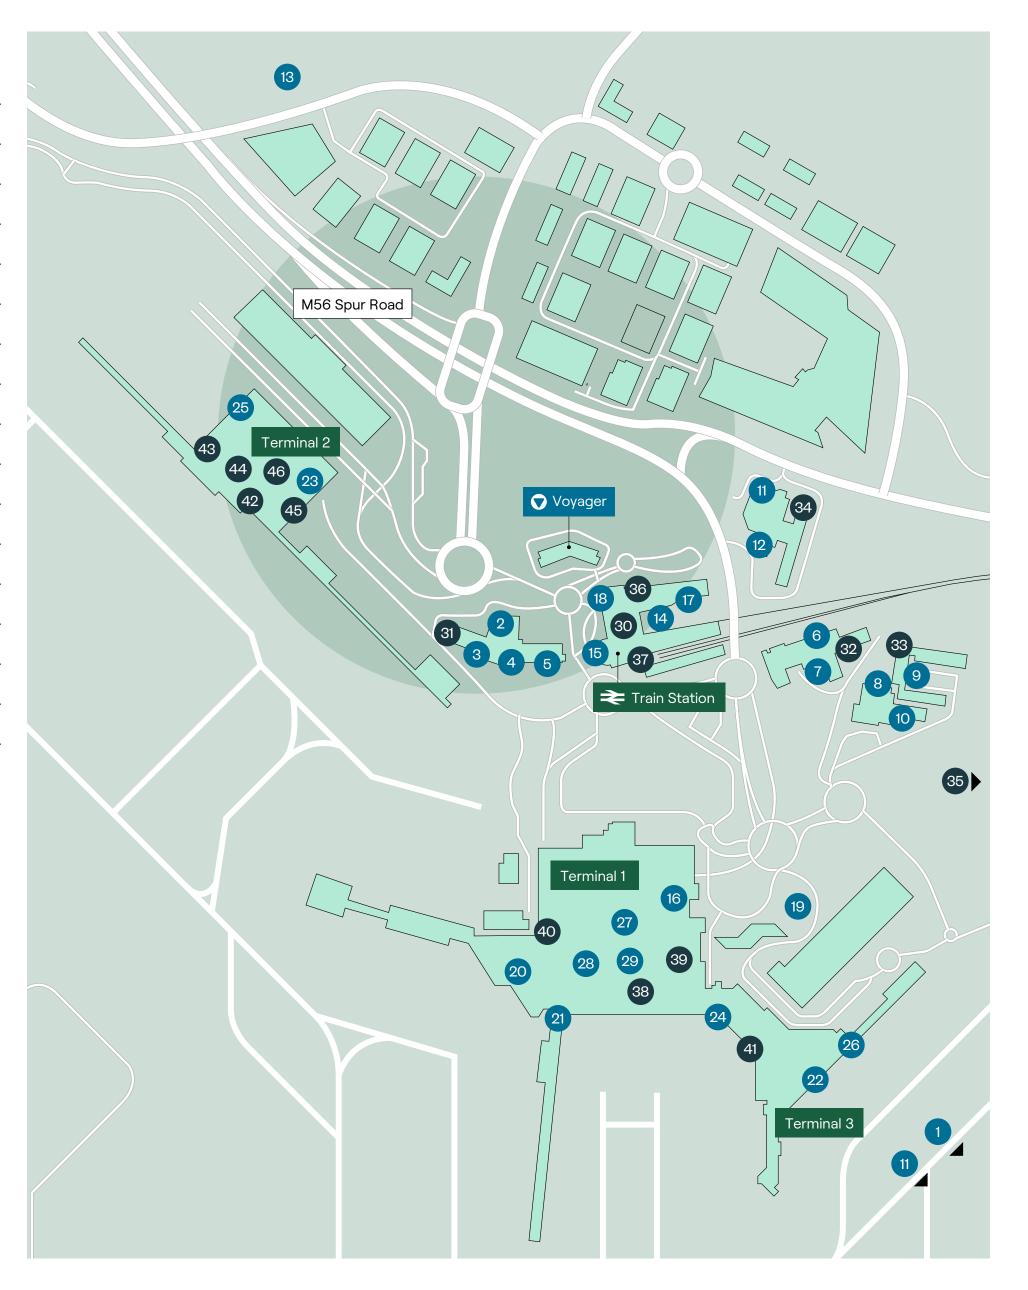

## UTILITY

- Manchester Airport Viewing Park
- 2 Radisson Blu Hotel
- Pace Health Club / Spa
- 4 Indoor Pool
- 5 Gym
- 6 Clayton Hotel
- 7 Gym
- 8 Crowne Plaza Hotel
- 9 Gym
- 10 Indoor Pool
- Hilton Hotel
- 12 Gym
- Little Faces Day Nursery
- Ground Transport Interchange
- Cycle Hub
- 16 Cycle Hub (T1)
- Metrolink
- National Express Coach Station
- Police Station
- SPAR and Post Office (T1)
- 21 WHSmith (T1)
- SPAR (T3)
- 23 SPAR
- 24 T1 Prayer Room
- T2 Prayer Room
- T3 Prayer Room
- 27 Holiday Inn (T1)
- 28 Ibis Budget
- <sup>29</sup> Tribe

### **FOOD & DRINK**

- 30 Platform Airport City Manchester
- 31 Collage Restaurant
- 32 Clayton Hotel bar
- 33 Crowne Plaza Hotel bar
- Hilton Hotel Bar
- 35 The Airport Pub
- Caffé Nero
- 37 Café Express
- Greggs (T1)
- Pret a Manger (T1)
- 40 The Hangar (T1)
- 41 Caffé Nero (T3)
- 42 Greggs
- 43 Caffé Nero
- 44 M&S Simply Foods
- 45 Starbucks
- 46 Wrapchic