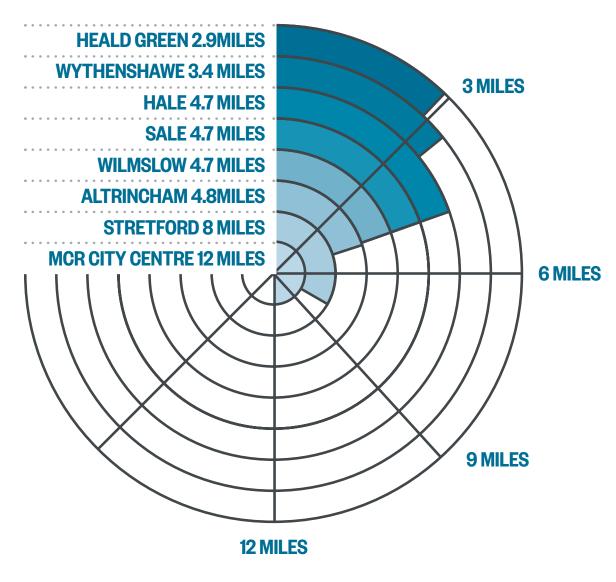

# **ROAD DISTANCE**

## **BY ROAD**

WITH DIRECT ACCESS TO THE M56
MOTORWAY, VOYAGER IS PERFECTLY
LOCATED FOR YOUR COMMUTE BY CAR.

- → MANCHESTER CITY CENTRE 20 MIN DRIVE
- → INSTANT ACCESS TO THE MOTORWAY
- → 40,000 PARKING SPACES
- → 24/7 TAXI & CHAUFFEUR SERVICES
- → NORTH'S WIDEST CHOICE OF CAR RENTALS
- → ON THE DOORSTEP TO CHESHIRE