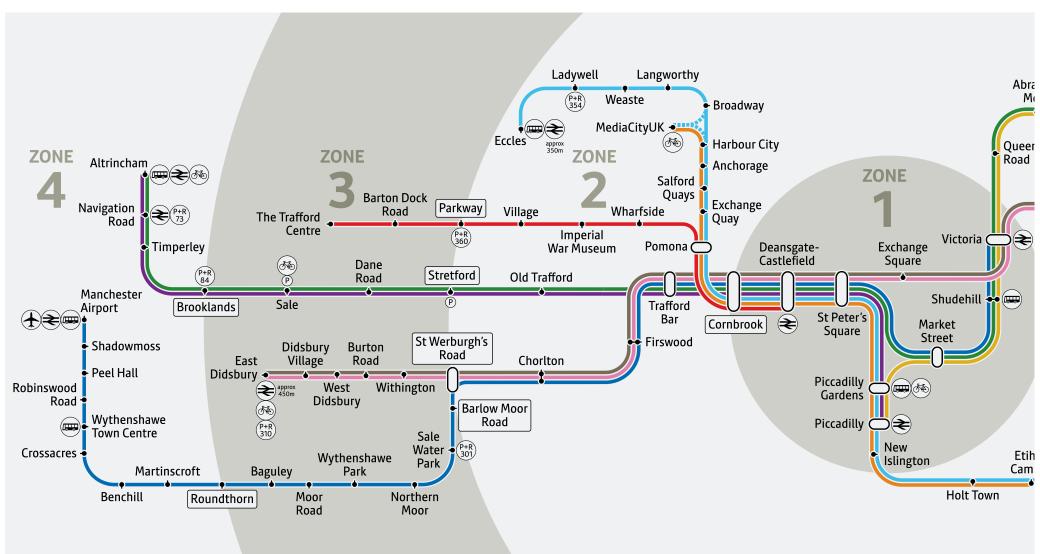

# **BY RAIL**

VOYAGER IS ONLY 5 MINUTES WALK FROM THE GROUND TRANSPORT INTERCHANGE, WHERE YOU AND YOUR STAFF CAN BENEFIT FROM AN EXTENSIVE RANGE OF LOCAL, REGIONAL AND NATIONAL RAIL CONNECTIONS.

- → NATIONAL MAINLINE TRAIN STATION ON-SITE
- → 17 MINUTES TO THE CITY CENTRE
- → 2 HOURS TO LONDON
- → 9 TRAINS PER HOUR TO MANCHESTER PICCADILLY
- → 3 TRAINS PER HOUR TO CREWE

- → BRAND NEW METROLINK STATION ON-SITE
- → TRAM CONNECTIONS TO WYTHENSHAWE, DIDSBURY, CHORLTON AND CITY CENTRE
- → 25% SEASON TICKET DISCOUNT FOR VOYAGER OCCUPIERS
- → 4 WEEK FREE TRAVEL FOR NEW STARTS
  ON METROLINK AND BUS